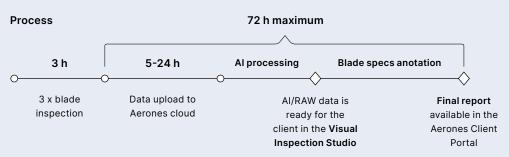

# Blade Crawler Gen 3 technical parameters

| In 3 hours                          | form                                                                                                                                                                                                                                                                                                    |
|-------------------------------------|---------------------------------------------------------------------------------------------------------------------------------------------------------------------------------------------------------------------------------------------------------------------------------------------------------|
|                                     |                                                                                                                                                                                                                                                                                                         |
| Max 3 days                          | <b></b>                                                                                                                                                                                                                                                                                                 |
| Onshore / Offshore                  | Ready to enhance                                                                                                                                                                                                                                                                                        |
| 90% blade depth *                   | your wind turbine<br>performance?                                                                                                                                                                                                                                                                       |
|                                     | Contact us today or sca                                                                                                                                                                                                                                                                                 |
|                                     | the QR code for more<br>information about Aero                                                                                                                                                                                                                                                          |
| Internal Inspection Crawler Gen 3   | Blade Crawler.                                                                                                                                                                                                                                                                                          |
| 13 kg (28.66 lb)                    |                                                                                                                                                                                                                                                                                                         |
|                                     | Europe, Middle-East                                                                                                                                                                                                                                                                                     |
| (H: 6.89 in W: 9.45 in L: 34.25 in) | Aerones Engineering S<br>Katlakalna 11E, Riga                                                                                                                                                                                                                                                           |
| 30 mm (1.18 in)                     | Latvia, LV-1073                                                                                                                                                                                                                                                                                         |
| From -10°C to 35°C (14°F to 95°F)   | Office:<br>+371 28 090 999                                                                                                                                                                                                                                                                              |
| Up to 85%                           | 1371 28 090 999                                                                                                                                                                                                                                                                                         |
| 20 cm/sec (7.874 in/sec)            | <b>Americas</b><br>Aerones America LLC                                                                                                                                                                                                                                                                  |
| 1 m/sec (39.37 in/sec)              | 209 S. Shady Shores<br>Dr, Ste 100                                                                                                                                                                                                                                                                      |
|                                     | Max 3 days   Onshore / Offshore   90% blade depth *   Internal Inspection Crawler Gen 3   13 kg (28.66 lb)   H: 175 mm W: 240 mm L: 870 mm<br>(H: 6.89 in W: 9.45 in L: 34.25 in)   30 mm (1.18 in)   From -10°C to 35°C (14°F to 95°F)   Up to 85%   20 cm/sec (7.874 in/sec)   1 m/sec (39.37 in/sec) |

\* May vary depending on the turbine model.

Aerones has launched Visual Inspection Studio (VIS) — a one-stop platform for accessing detailed blade inspection data from crawler robots and autonomous drones. Scan the QR code to learn more!